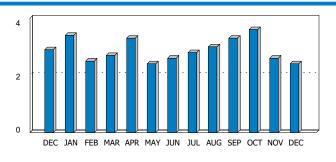

12/21/2021



\*\*AUT0\*\*SCH 5-DIGIT 76701 1 PS5 128352AAC7-A-183 1 AV 0.423

### լիվոնինաիկնդութինկիցայնիվիացիկնցիցնիկիկի

JOHN SMITH 2000 SAMPLE AVE WACO TX 76706-1945



For Inquiries call Water Utility Services: (254) 299-2489 Office Hours: 9AM-5PM, Monday-Friday Drive Thru Hours: 7:30 AM - 5:30 PM, Monday-Friday Website: www.wacowater.com

#### YOUR MONTHLY USAGE



Last Year This Year 13 MONTH HISTORY - WATER

#### SPECIAL MESSAGE

Winter Quarter Averaging. Water consumption billed during November, December, January & February determines your max sewer charge for the following year (effective each year, on October 1). Instead of charging you a sewer rate for every gallon of water you use, the City of Waco uses what is known as Winter Averaging. This means that your sewer charges are capped, for the following year, by the average of your water consumption during the October-January winter months

#### Account

**DUE DATE:** 

## Statement

#### **ACCOUNT INFORMATION**

ACCOUNT: 9876-543210 SERVICE ADDRESS: 2000 SAMPLE AVE RATE CLASS: RESIDENTIAL CYCLE-ROUTE: 05-03 SERVICE PERIOD: 11/02/2021 to 12/02/2021 BILLING DATE: 12/07/2021

#### **CURRENT METE